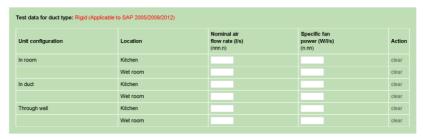

## 1. Listing a new application in SAP2012 and SAP10

For new applications the listing process is the same as in SAP2012. The only addition being completing the SAP 10 table shown in the figure below. The fees for listing new products are £400. This will include listing the product in both SAP2012 and SAP10.

| Init configuration | Location | Nominal air<br>flow rate (l/s)<br>(nnn.n) | Specific fan<br>power (W/l/s)<br>(n.nn) | Action |
|--------------------|----------|-------------------------------------------|-----------------------------------------|--------|
| nroom              | Kitchen  |                                           |                                         | clear  |
|                    | Wet room |                                           |                                         | clear  |
| n duct             | Kitchen  |                                           |                                         | clear  |
|                    | Wet room |                                           |                                         | clear  |
| Through wall       | Kitchen  |                                           |                                         | clear  |
|                    | Wet room |                                           |                                         | clear  |